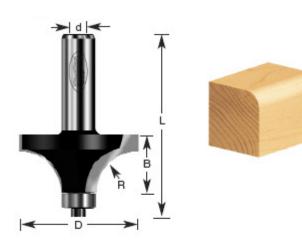

## Item #320-46, Amana Professional Quality Corner Round Router Bits - 1/2" Shank \$25.31

Thank you for shopping with us! The corner-rounding bit rounds an edge to a given radius. The tool is shouldered to cut a fillet. The cut can be used to ease edges, as a simple profile, or as part of a complex one. Also known as a roundover, rounding over, and quarter-round.

1/2" Shank 2 Flute with ball bearing guide Professional Quality Carbide-Tipped

| SPECIFICATIONS               |            |
|------------------------------|------------|
| Manufacturer                 | Amana Tool |
| Diameter                     | 3/4 in     |
| Cut Height, Length, or Width | 3/8 in     |
| Flute                        | 2          |
| Overall Length               | 2 5/16 in  |
| Radius                       | 1/8 in     |
| Shank                        | 1/2 in     |