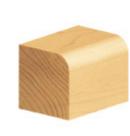

## Item #320-42, Amana Professional Quality Corner Round Router Bits - 1/2" Shank \$43.96

Thank you for shopping with us! 1/2" Shank
2 Flute with ball bearing guide
Professional Quality Carbide-Tipped

| SPECIFICATIONS               |            |
|------------------------------|------------|
| Manufacturer                 | Amana Tool |
| Diameter                     | 2 in       |
| Cut Height, Length, or Width | 1 in       |
| Flute                        | 2          |
| Overall Length               | 2 7/8 in   |
| Radius                       | 3/4 in     |
| Shank                        | 1/2 in     |