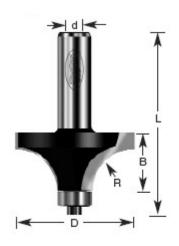

## Item #320-42, Amana Professional Quality Corner Round Router Bits - 1/2" Shank \$43.96

Thank you for shopping with us! 1/2" Shank
2 Flute with ball bearing guide
Professional Quality Carbide-Tipped

| SPECIFICATIONS               |            |
|------------------------------|------------|
| Manufacturer                 | Amana Tool |
| Diameter                     | 2 in       |
| Cut Height, Length, or Width | 1 in       |
| Flute                        | 2          |
| Overall Length               | 2 7/8 in   |
| Radius                       | 3/4 in     |
| Shank                        | 1/2 in     |