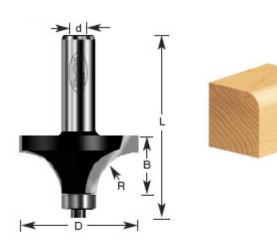

## Item #320-38, Amana Professional Quality Corner Round Router Bits - 1/2" Shank \$29.82

Thank you for shopping with us!
The corner-rounding bit rounds an edge to a given radius. The tool is shouldered to cut a fillet. The cut can be used to ease edges, as a simple profile, or as part of a complex one. Also known as a roundover, rounding over, and quarter-round.

1/2" Shank 2 Flute with ball bearing guide Professional Quality Carbide-Tipped

| SPECIFICATIONS               |            |
|------------------------------|------------|
| Manufacturer                 | Amana Tool |
| Diameter                     | 1 1/2 in   |
| Cut Height, Length, or Width | 3/4 in     |
| Flute                        | 2          |
| Overall Length               | 2 5/8 in   |
| Radius                       | 1/2 in     |
| Shank                        | 1/2 in     |