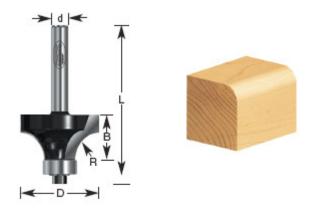

## Item #320-34, Amana Professional Quality Corner Round Router Bits - 1/4" Shank \$29.82

Thank you for shopping with us!

The corner-rounding bit rounds an edge to a given radius. The tool is shouldered to cut a fillet. The cut can be used to ease edges, as a simple profile, or as part of a complex one. Also known as a roundover, rounding over, and quarter-round.

1/4" Shank2 Flute with ball bearing guideProfessional Quality Carbide-Tipped

| SPECIFICATIONS               |                           |
|------------------------------|---------------------------|
| Manufacturer                 | Amana Tool                |
| Diameter                     | 1 1/2 in                  |
| Cut Height, Length, or Width | 3/4 in                    |
| Bearing(s)                   | Replacement Bearing 47706 |
| Overall Length               | 2 1/4 in                  |
| Radius                       | 1/2 in                    |
| Shank                        | 1/4 in                    |