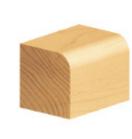

## Item #320-30, Amana Professional Quality Corner Round Router Bits - 1/2" Shank \$25.52

Thank you for shopping with us! 1/2" Shank
2 Flute with ball bearing guide
Professional Quality Carbide-Tipped

| SPECIFICATIONS               |            |
|------------------------------|------------|
| Manufacturer                 | Amana Tool |
| Diameter                     | 1 1/4 in   |
| Cut Height, Length, or Width | 5/8 in     |
| Flute                        | 2          |
| Overall Length               | 2 9/16 in  |
| Radius                       | 3/8 in     |
| Shank                        | 1/2 in     |