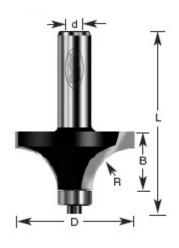

## Item #320-30, Amana Professional Quality Corner Round Router Bits - 1/2" Shank \$25.52

Thank you for shopping with us! 1/2" Shank
2 Flute with ball bearing guide
Professional Quality Carbide-Tipped

| SPECIFICATIONS               |            |
|------------------------------|------------|
| Manufacturer                 | Amana Tool |
| Diameter                     | 1 1/4 in   |
| Cut Height, Length, or Width | 5/8 in     |
| Flute                        | 2          |
| Overall Length               | 2 9/16 in  |
| Radius                       | 3/8 in     |
| Shank                        | 1/2 in     |