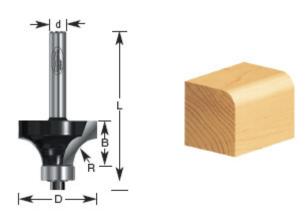

## Item #320-20, Amana Professional Quality Corner Round Router Bits - 1/4" Shank \$24.57

Thank you for shopping with us!

The corner-rounding bit rounds an edge to a given radius. The tool is shouldered to cut a fillet. The cut can be used to ease edges, as a simple profile, or as part of a complex one. Also known as a roundover, rounding over, and quarter-round.

1/4" Shank 2 Flute with ball bearing guide Professional Quality Carbide-Tipped

| SPECIFICATIONS               |                           |
|------------------------------|---------------------------|
| Manufacturer                 | Amana Tool                |
| Diameter                     | 1 1/8 in                  |
| Cut Height, Length, or Width | 1/2 in                    |
| Bearing(s)                   | Replacement Bearing 47706 |
| Overall Length               | 2 1/16 in                 |
| Radius                       | 5/16 in                   |
| Shank                        | 1/4 in                    |