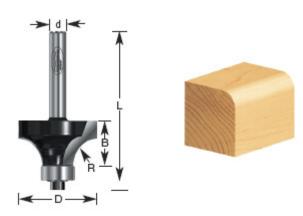

## Item #320-18, Amana Professional Quality Corner Round Router Bits - 1/4" Shank \$26.15

Thank you for shopping with us!

The corner-rounding bit rounds an edge to a given radius. The tool is shouldered to cut a fillet. The cut can be used to ease edges, as a simple profile, or as part of a complex one. Also known as a roundover, rounding over, and quarter-round.

1/4" Shank 2 Flute with ball bearing guide Professional Quality Carbide-Tipped

| SPECIFICATIONS               |                           |
|------------------------------|---------------------------|
| Manufacturer                 | Amana Tool                |
| Diameter                     | 1 in                      |
| Cut Height, Length, or Width | 1/2 in                    |
| Bearing(s)                   | Replacement Bearing 47706 |
| Overall Length               | 2 in                      |
| Radius                       | 1/4 in                    |
| Shank                        | 1/4 in                    |