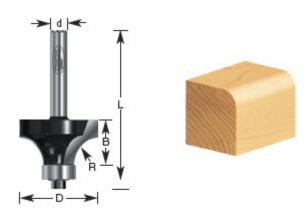

## Item #320-10, Amana Professional Quality Corner Round Router Bits - 1/4" Shank \$24.22

Thank you for shopping with us!

The corner-rounding bit rounds an edge to a given radius. The tool is shouldered to cut a fillet. The cut can be used to ease edges, as a simple profile, or as part of a complex one. Also known as a roundover, rounding over, and quarter-round.

1/4" Shank 2 Flute with ball bearing guide Professional Quality Carbide-Tipped

| SPECIFICATIONS               |                           |
|------------------------------|---------------------------|
| Manufacturer                 | Amana Tool                |
| Diameter                     | 3/4 in                    |
| Cut Height, Length, or Width | 3/8 in                    |
| Bearing(s)                   | Replacement Bearing 47706 |
| Overall Length               | 2 in                      |
| Radius                       | 1/8 in                    |
| Shank                        | 1/4 in                    |