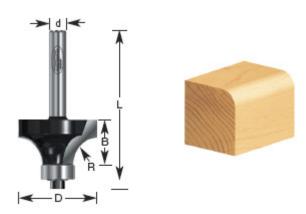

## Item #320-06, Amana Professional Quality Corner Round Router Bits - 1/4" Shank \$24.33

Thank you for shopping with us!

The corner-rounding bit rounds an edge to a given radius. The tool is shouldered to cut a fillet. The cut can be used to ease edges, as a simple profile, or as part of a complex one. Also known as a roundover, rounding over, and quarter-round.

1/4" Shank 2 Flute with ball bearing guide Professional Quality Carbide-Tipped

| SPECIFICATIONS               |                           |
|------------------------------|---------------------------|
| Manufacturer                 | Amana Tool                |
| Diameter                     | 5/8 in                    |
| Cut Height, Length, or Width | 5/16 in                   |
| Bearing(s)                   | Replacement Bearing 47706 |
| Overall Length               | 1 3/4 in                  |
| Radius                       | 1/16 in                   |
| Shank                        | 1/4 in                    |