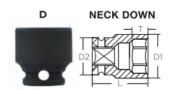

Don't see what you need? Other sizes made to order; please request a quote.

Thin wall sockets designed for limited clearance applications

| SPECIFICATIONS |                 |
|----------------|-----------------|
| Diameter (D1)  | 1.54 in         |
| Diameter (D2)  | 1.5 in          |
| Length         | 1.8 in          |
| Manufacturer   | Vega Industries |
| Opening        | 1 1/8 in        |
| Style          | D               |