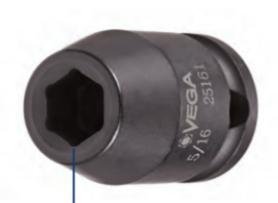

## Item #31801-DT, Vega 12-pt Impact Sockets Std Length Thin Wall - 1/2" Sq Drive (MM) \$11.70

Thank you for shopping with us!

Made from high grade alloy steel.

Rounded corners on hex and square opening for stress relief. **Don't see what you need? Other sizes made to order; please request a quote.** 

The corners of our hex and square openings have a radius for stress relief providing more torque while reducing fastener rounding

Thin wall sockets designed for limited clearance applications