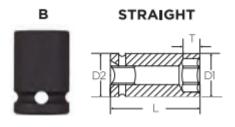

## **SPECIFICATIONS**

Diameter (D1)

26 mm

| SPECIFICATIONS |                 |
|----------------|-----------------|
| Diameter (D2)  | 26 mm           |
| Length         | 38 mm           |
| Manufacturer   | Vega Industries |
| Opening        | 18 mm           |
| Style          | В               |