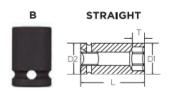

Don't see what you need? Other sizes made to order; please request a quote.

Thin wall sockets designed for limited clearance applications

| SPECIFICATIONS |                 |
|----------------|-----------------|
| Diameter (D1)  | 1.45 in         |
| Diameter (D2)  | 1.45 in         |
| Length         | 1.8 in          |
| Manufacturer   | Vega Industries |
| Opening        | 1 1/16 in       |
| Style          | В               |