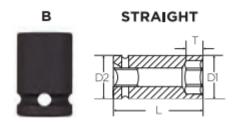

The corners of our hex and square openings have a radius for stress relief providing more torque while reducing fastener rounding

Thin wall sockets designed for limited clearance applications

SPECIFICATIONS

Diameter (D1)

| SPECIFICATIONS |                 |
|----------------|-----------------|
| Diameter (D2)  | 26 mm           |
| Length         | 38 mm           |
| Manufacturer   | Vega Industries |
| Opening        | 17 mm           |
| Style          | В               |