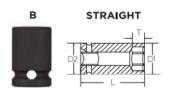

## Item #316161-T, Vega 6-pt Impact Sockets Std Length Thin Wall - 1/2" Sq Drive (SAE)

**\$11.56** Thank you for shopping with us!

Made from high grade alloy steel. Rounded corners on hex and square opening for stress relief.

Don't see what you need? Other sizes made to order; please request a quote.

Thin wall sockets designed for limited clearance applications

| SPECIFICATIONS |                 |
|----------------|-----------------|
| Diameter (D1)  | 1.37 in         |
| Diameter (D2)  | 1.37 in         |
| Length         | 1.8 in          |
| Manufacturer   | Vega Industries |
| Opening        | 1 in            |
| Style          | В               |