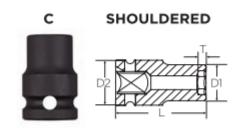

The corners of our hex and square openings have a radius for stress relief providing more torque while reducing fastener rounding

Thin wall sockets designed for limited clearance applications

SPECIFICATIONS

Diameter (D1)

| SPECIFICATIONS |                 |
|----------------|-----------------|
| Diameter (D2)  | 25 mm           |
| Length         | 80 mm           |
| Manufacturer   | Vega Industries |
| Opening        | 16 mm           |
| Style          | C               |