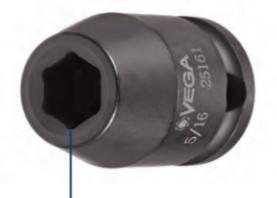

## Item #31603-DT, Vega 12-pt Impact Sockets Long Length Thin Wall - 1/2" Sq Drive (mm) \$10.47

Thank you for shopping with us!

Made from high grade alloy steel.

Rounded corners on hex and square opening for stress relief. Don't see what you need? Other sizes made to order; please request a quote.

The corners of our hex and square openings have a radius for stress relief providing more torque while reducing fastener rounding

Thin wall sockets designed for limited clearance applications

SPECIFICATIONS