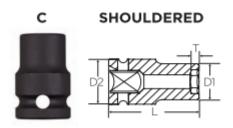

## **SPECIFICATIONS**

Diameter (D1)

24 mm

| SPECIFICATIONS |                 |
|----------------|-----------------|
| Diameter (D2)  | 25 mm           |
| Length         | 38 mm           |
| Manufacturer   | Vega Industries |
| Opening        | 16 mm           |
| Style          | С               |