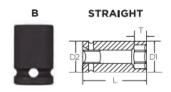

Don't see what you need? Other sizes made to order; please request a quote.

Thin wall sockets designed for limited clearance applications

| SPECIFICATIONS |                 |
|----------------|-----------------|
| Diameter (D1)  | 1.3 in          |
| Diameter (D2)  | 1.3 in          |
| Length         | 1.8 in          |
| Manufacturer   | Vega Industries |
| Opening        | 15/16 in        |
| Style          | В               |