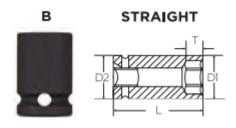

The corners of our hex and square openings have a radius for stress relief providing more torque while reducing fastener rounding

| SPECIFICATIONS |                 |
|----------------|-----------------|
| Diameter (D1)  | 25 mm           |
| Diameter (D2)  | 25 mm           |
| Length         | 80 mm           |
| Manufacturer   | Vega Industries |
| Opening        | 15 mm           |