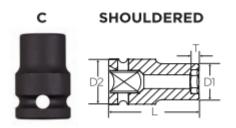

## **SPECIFICATIONS**

Diameter (D1)

24 mm

| SPECIFICATIONS |                 |
|----------------|-----------------|
| Diameter (D2)  | 25 mm           |
| Length         | 38 mm           |
| Manufacturer   | Vega Industries |
| Opening        | 15 mm           |
| Style          | С               |