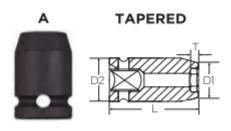

| SPECIFICATIONS |                 |
|----------------|-----------------|
| Diameter (D1)  | 22.8 mm         |
| Diameter (D2)  | 25 mm           |
| Length         | 80 mm           |
| Manufacturer   | Vega Industries |
| Opening        | 14 mm           |

| SPECIFICATIONS |   |
|----------------|---|
| Style          | A |