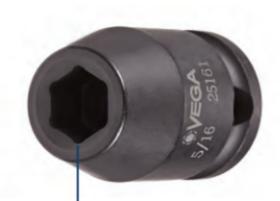

## Item #31401-DT, Vega 12-pt Impact Sockets Std Length Thin Wall - 1/2" Sq Drive (MM) \$10.01

Thank you for shopping with us!

Made from high grade alloy steel.

Rounded corners on hex and square opening for stress relief.

Thin wall sockets designed for limited clearance applications