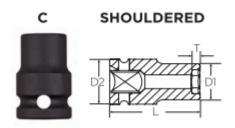

## **SPECIFICATIONS**

Diameter (D1)

22.8 mm

| SPECIFICATIONS |                 |
|----------------|-----------------|
| Diameter (D2)  | 25 mm           |
| Length         | 38 mm           |
| Manufacturer   | Vega Industries |
| Opening        | 14 mm           |
| Style          | С               |