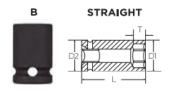

Thin wall sockets designed for limited clearance applications

| SPECIFICATIONS |                 |
|----------------|-----------------|
| Diameter (D1)  | 1.14 in         |
| Diameter (D2)  | 1.14 in         |
| Length         | 1 1/2 in        |
| Manufacturer   | Vega Industries |
| Opening        | 13/16 in        |
| Style          | В               |