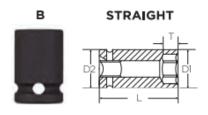

Don't see what you need? Other sizes made to order; please request a quote.

Thin wall sockets designed for limited clearance applications

| SPECIFICATIONS |                 |
|----------------|-----------------|
| Diameter (D1)  | 1.14 in         |
| Diameter (D2)  | 1.14 in         |
| Length         | 1 1/2 in        |
| Manufacturer   | Vega Industries |
| Opening        | 13/16 in        |
| Style          | В               |