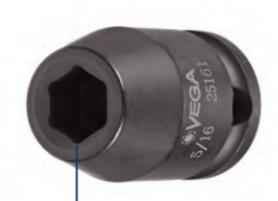

## Item #31301-DT, Vega 12-pt Impact Sockets Std Length Thin Wall - 1/2" Sq Drive (MM) \$6.15

Thank you for shopping with us!

Made from high grade alloy steel.

Rounded corners on hex and square opening for stress relief. **Don't see what you need? Other sizes made to order; please request a quote.** 

The corners of our hex and square openings have a radius for stress relief providing more torque while reducing fastener rounding

Thin wall sockets designed for limited clearance applications