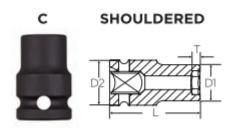

## **SPECIFICATIONS**

Diameter (D1)

21.5 mm

| SPECIFICATIONS |                 |
|----------------|-----------------|
| Diameter (D2)  | 25 mm           |
| Length         | 38 mm           |
| Manufacturer   | Vega Industries |
| Opening        | 13 mm           |
| Style          | С               |