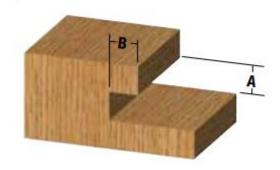

## Item #3120B, Whiteside Slot & Undercut 1/2" SK, 5/32" L, 1/2" Depth Router Bit

## \$38.25

Thank you for shopping with us! Used to cut all types of slots and grooves. Also used to undercut decorative patterns or large letters to give them a bold appearance.

| SPECIFICATIONS               |                                         |
|------------------------------|-----------------------------------------|
| Manufacturer                 | Whiteside Machine                       |
| Bearing(s)                   | B13                                     |
| Cut Depth                    | 1/2 in                                  |
| Cut Height, Length, or Width | 5/32 in                                 |
| Large Diameter               | 1 7/8 in                                |
| Note                         | B denotes Bearing (B13) guide on shank. |
| Overall Length               | 2 1/4 in                                |
| Shank                        | 1/2 in                                  |