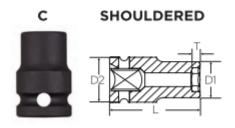

## **SPECIFICATIONS**

Diameter (D1)

20.3 mm

| SPECIFICATIONS |                 |
|----------------|-----------------|
| Diameter (D2)  | 25 mm           |
| Length         | 80 mm           |
| Manufacturer   | Vega Industries |
| Opening        | 12 mm           |
| Style          | С               |