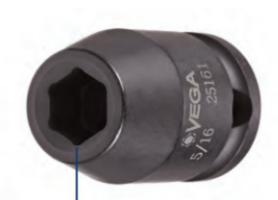

## Item #31201-DT, Vega 12-pt Impact Sockets Std Length Thin Wall - 1/2" Sq Drive (MM) \$8.56

Thank you for shopping with us!

Made from high grade alloy steel.

Rounded corners on hex and square opening for stress relief.

Thin wall sockets designed for limited clearance applications