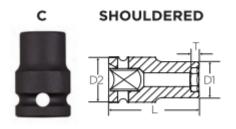

## **SPECIFICATIONS**

Diameter (D1)

20.3 mm

| SPECIFICATIONS |                 |
|----------------|-----------------|
| Diameter (D2)  | 25 mm           |
| Length         | 38 mm           |
| Manufacturer   | Vega Industries |
| Opening        | 12 mm           |
| Style          | С               |