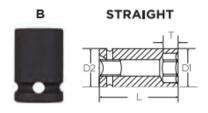

## Item #311163-T, Vega 6-pt Impact Sockets Long Length Thin Wall - 1/2" Sq Drive (SAE) \$12.17

Thank you for shopping with us!

Made from high grade alloy steel. Rounded corners on hex and square opening for stress relief.

Don't see what you need? Other sizes made to order; please request a quote.

Thin wall sockets designed for limited clearance applications

| SPECIFICATIONS |                 |
|----------------|-----------------|
| Diameter       | 0.98 in         |
| Length         | 3.2 in          |
| Manufacturer   | Vega Industries |
| Opening        | 11/16 in        |
| Style          | В               |