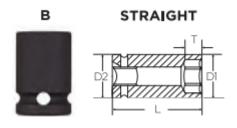

| SPECIFICATIONS |                 |
|----------------|-----------------|
| Diameter (D1)  | 1.02 in         |
| Diameter (D2)  | 1.02 in         |
| Length         | 1 1/2 in        |
| Manufacturer   | Vega Industries |
| Opening        | 11/16 in        |
| Style          | В               |