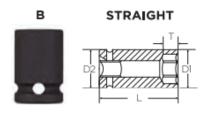

## Item #311161-DT, Vega 12-pt Impact Sockets Std Length Thin Wall - 1/2" Sq Drive (SAE) \$9.98

Thank you for shopping with us!

Made from high grade alloy steel. Rounded corners on hex and square opening for stress relief.

Don't see what you need? Other sizes made to order; please request a quote.

Thin wall sockets designed for limited clearance applications

| SPECIFICATIONS |                 |
|----------------|-----------------|
| Diameter (D1)  | 0.98 in         |
| Diameter (D2)  | 0.98 in         |
| Length         | 1 1/2 in        |
| Manufacturer   | Vega Industries |
| Opening        | 11/16 in        |
| Style          | В               |