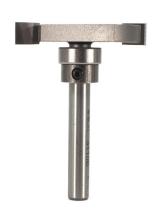

## Item #3110B, Whiteside Slot & Undercut 1/4L x 1/2D Router Bit \$37.78

Thank you for shopping with us!

Used to cut all types of slots and grooves. Also used to undercut decorative patterns or large letters to give them a bold appearance.

| SPECIFICATIONS               |                                              |
|------------------------------|----------------------------------------------|
| Manufacturer                 | Whiteside Machine                            |
| Bearing(s)                   | B9, Whiteside Machine 1/2 x 1/4 Ball Bearing |
| Cut Depth                    | 1/2 in                                       |
| Cut Height, Length, or Width | 1/4 in                                       |
| Large Diameter               | 1-1/2 in                                     |
| Note                         | B denotes Bearing (B9) guide on shank.       |
| Overall Length               | 2 in                                         |
| Shank                        | 1/4 in                                       |