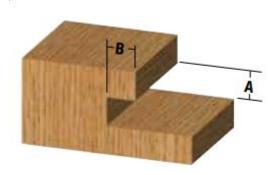

## Item #3110B, Whiteside Slot & Undercut 1/4L x 1/2D Router Bit \$37.78

Thank you for shopping with us!

Used to cut all types of slots and grooves. Also used to undercut decorative patterns or large letters to give them a bold appearance.

| SPECIFICATIONS               |                                              |
|------------------------------|----------------------------------------------|
| Manufacturer                 | Whiteside Machine                            |
| Bearing(s)                   | B9, Whiteside Machine 1/2 x 1/4 Ball Bearing |
| Cut Depth                    | 1/2 in                                       |
| Cut Height, Length, or Width | 1/4 in                                       |
| Large Diameter               | 1-1/2 in                                     |
| Note                         | B denotes Bearing (B9) guide on shank.       |
| Overall Length               | 2 in                                         |
| Shank                        | 1/4 in                                       |