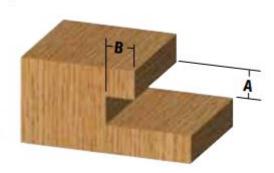

## Item #3110, Whiteside Slot & Undercut 1/4L x 5/8D Router Bit \$29.15

Thank you for shopping with us! Used to cut all types of slots and grooves. Also used to undercut decorative patterns or large letters to give them a bold appearance.