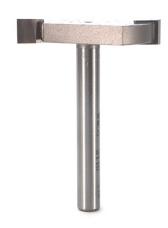

## Item #3110, Whiteside Slot & Undercut 1/4L x 5/8D Router Bit \$29.15

Thank you for shopping with us! Used to cut all types of slots and grooves. Also used to undercut decorative patterns or large letters to give them a bold appearance.

| SPECIFICATIONS               |                   |
|------------------------------|-------------------|
| Manufacturer                 | Whiteside Machine |
| Bearing(s)                   | N/A               |
| Cut Depth                    | 5/8 in            |
| Cut Height, Length, or Width | 1/4 in            |
| Large Diameter               | 1-1/2 in          |
| Note                         |                   |
| Overall Length               | 2 in              |
| Shank                        | 1/4 in            |