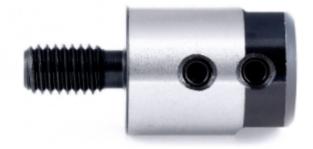

## Item #310010, Amana Tool Chucks for 10MM Shank In-Line Boring Machines \$14.81

Thank you for shopping with us! Application: Replace worn or damaged chucks. Meets or exceeds O.E.M. specifications.

## Due to many different styles, please order carefully.

Note: Right hand tools rotate clockwise; left hand tools rotate counter-clockwise.

1.5mm thread pitch.

Set screw #67097

Not to be used in portable drills or handheld routers.

| SPECIFICATIONS        |                                                                                                                                    |
|-----------------------|------------------------------------------------------------------------------------------------------------------------------------|
| Manufacturer          | Amana Tool                                                                                                                         |
| Length                | Thread Length 15mm                                                                                                                 |
| Note                  | Due to many different styles, please order carefully. Right hand tools rotate clockwise; left hand tools rotate counter-clockwise. |
| Opening               | 8 mm                                                                                                                               |
| <b>Overall Length</b> | 40mm                                                                                                                               |
| Shank                 | 10 mm                                                                                                                              |
| Usage/System          | Nottmeyer Machines                                                                                                                 |
| Angle                 |                                                                                                                                    |