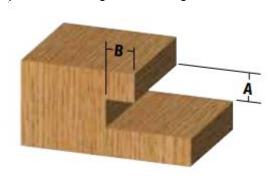

## Item #3098, Whiteside Slot & Undercut 1/4L x 3/8D Router Bit \$25.47

Thank you for shopping with us!

Used to cut all types of slots and grooves. Also used to undercut decorative patterns or large letters to give them a bold appearance.