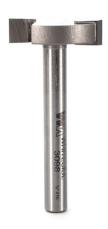

## Item #3098, Whiteside Slot & Undercut 1/4L x 3/8D Router Bit \$25.47

Thank you for shopping with us!

Used to cut all types of slots and grooves. Also used to undercut decorative patterns or large letters to give them a bold appearance.

| SPECIFICATIONS               |                   |
|------------------------------|-------------------|
| Manufacturer                 | Whiteside Machine |
| Bearing(s)                   | N/A               |
| Cut Depth                    | 3/8 in            |
| Cut Height, Length, or Width | 1/4 in            |
| Large Diameter               | 1 in              |
| Note                         |                   |
| Overall Length               | 2 in              |
| Shank                        | 1/4 in            |