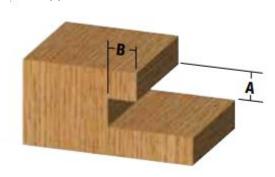

## Item #3094B, Whiteside Slot & Undercut 1/8L x 1/8D Router Bit \$31.42

Thank you for shopping with us! Used to cut all types of slots and grooves. Also used to undercut decorative patterns or large letters to give them a bold appearance.

| SPECIFICATIONS               |                                              |
|------------------------------|----------------------------------------------|
| Manufacturer                 | Whiteside Machine                            |
| Bearing(s)                   | B9, Whiteside Machine 1/2 x 1/4 Ball Bearing |
| Cut Depth                    | 1/8 in                                       |
| Cut Height, Length, or Width | 1/8 in                                       |
| Large Diameter               | 3/4 in                                       |
| Note                         | B denotes Bearing (B9) guide on shank.       |
| Overall Length               | 1 7/8 in                                     |
| Shank                        | 1/4 in                                       |