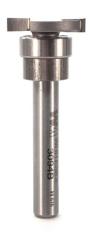

## Item #3094B, Whiteside Slot & Undercut 1/8L x 1/8D Router Bit \$31.42

Thank you for shopping with us! Used to cut all types of slots and grooves. Also used to undercut decorative patterns or large letters to give them a bold appearance.

| SPECIFICATIONS               |                                              |
|------------------------------|----------------------------------------------|
| Manufacturer                 | Whiteside Machine                            |
| Bearing(s)                   | B9, Whiteside Machine 1/2 x 1/4 Ball Bearing |
| Cut Depth                    | 1/8 in                                       |
| Cut Height, Length, or Width | 1/8 in                                       |
| Large Diameter               | 3/4 in                                       |
| Note                         | B denotes Bearing (B9) guide on shank.       |
| Overall Length               | 1 7/8 in                                     |
| Shank                        | 1/4 in                                       |