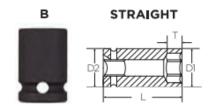

## Item #30783-DT, Vega 12-pt Impact Sockets Long Length Thin Wall - 1/2" Sq Drive (SAE) \$19.66

Thank you for shopping with us!

Made from high grade alloy steel. Rounded corners on hex and square opening for stress relief.

Don't see what you need? Other sizes made to order; please request a quote.

Thin wall sockets designed for limited clearance applications

| SPECIFICATIONS |                 |
|----------------|-----------------|
| Diameter (D1)  | 1.22 in         |
| Diameter (D2)  | 1.22 in         |
| Length         | 3.2 in          |
| Manufacturer   | Vega Industries |
| Opening        | 7/8 in          |
| Style          | В               |