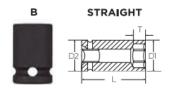

Thin wall sockets designed for limited clearance applications

| SPECIFICATIONS |                 |
|----------------|-----------------|
| Diameter (D1)  | 1.22 in         |
| Diameter (D2)  | 1.22 in         |
| Length         | 1 1/2 in        |
| Manufacturer   | Vega Industries |
| Opening        | 7/8 in          |
| Style          | В               |