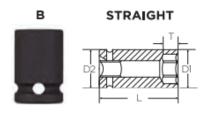

Don't see what you need? Other sizes made to order; please request a quote.

Thin wall sockets designed for limited clearance applications

| SPECIFICATIONS |                 |
|----------------|-----------------|
| Diameter (D1)  | 1.22 in         |
| Diameter (D2)  | 1.22 in         |
| Length         | 1 1/2 in        |
| Manufacturer   | Vega Industries |
| Opening        | 7/8 in          |
| Style          | В               |