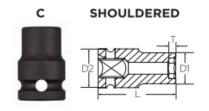

Don't see what you need? Other sizes made to order; please request a quote.

Thin wall sockets designed for limited clearance applications

| SPECIFICATIONS |                 |
|----------------|-----------------|
| Diameter (D1)  | 0.94 in         |
| Diameter (D2)  | 0.98 in         |
| Length         | 3.2 in          |
| Manufacturer   | Vega Industries |
| Opening        | 5/8 in          |
| Style          | С               |