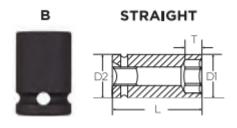

Don't see what you need? Other sizes made to order; please request a quote.

| SPECIFICATIONS |                 |
|----------------|-----------------|
| Diameter (D1)  | 0.98 in         |
| Diameter (D2)  | 0.98 in         |
| Length         | 3.2 in          |
| Manufacturer   | Vega Industries |
| Opening        | 5/8 in          |
| Style          | В               |