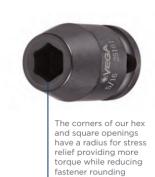

## Item #30583-D, Vega 12-pt Impact Sockets Long Length - 1/2" Sq Drive (SAE) \$10.47

Thank you for shopping with us!

Made from high grade alloy steel. Rounded corners on hex and square opening for stress relief.