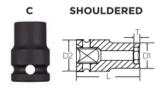

Don't see what you need? Other sizes made to order; please request a quote.

Thin wall sockets designed for limited clearance applications

| SPECIFICATIONS |                 |
|----------------|-----------------|
| Diameter (D1)  | 0.94 in         |
| Diameter (D2)  | 0.98 in         |
| Length         | 1 1/2 in        |
| Manufacturer   | Vega Industries |
| Opening        | 5/8 in          |
| Style          | С               |