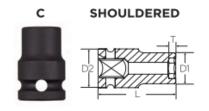

Don't see what you need? Other sizes made to order; please request a quote.

Thin wall sockets designed for limited clearance applications

| SPECIFICATIONS |                 |
|----------------|-----------------|
| Diameter (D1)  | 0.94 in         |
| Diameter (D2)  | 0.98 in         |
| Length         | 1 1/2 in        |
| Manufacturer   | Vega Industries |
| Opening        | 5/8 in          |
| Style          | С               |