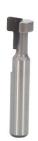

## Item #3050, Whiteside 3/8LD x 7/16CL Keyhole Router Bit \$16.65

Thank you for shopping with us! Originally designed to make decorative keyhole slots in boxes, Whiteside  $3/8LD \times 7/16CL$  Keyhole Router Bit is more commonly used to add hanging slots to the back of projects. Just make sure the screws you are using to secure your project fit the bit design. The screw head should be smaller than the large diameter, and screw shanks should be smaller than the small diameter.

| Whiteside Machine              |
|--------------------------------|
| 7/16 in                        |
| 3/8 in                         |
| 3/16 in                        |
| 1 1/2 in                       |
| 1/4 in                         |
| Natural woods, composite woods |
| 16,000-18,000                  |
|                                |