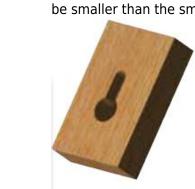

## Item #3050, Whiteside 3/8LD x 7/16CL Keyhole Router Bit \$16.65

Thank you for shopping with us! Originally designed to make decorative keyhole slots in boxes, Whiteside  $3/8LD \times 7/16CL$  Keyhole Router Bit is more commonly used to add hanging slots to the back of projects. Just make sure the screws you are using to secure your project fit the bit design. The screw head should be smaller than the large diameter, and screw shanks should be smaller than the small diameter.