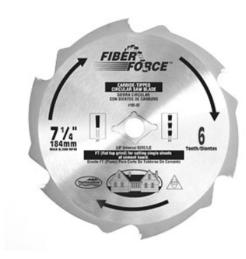

## Item #305-40, Amana Timberline 12 in FiberForce™ Fiber Cement Board Cutting \$46.62

Thank you for shopping with us!

The Timberline® FiberForce $^{\text{TM}}$  blade contains a unique 6-tooth carbide-tipped design that is made for cutting single sheets of cement board or Wonderboard $^{\text{TM}}$ .

• Special flat top tooth grind • Hardened body for long life • Unique shoulder design for consistent chip removal • Harder carbide for maximum cutting life

Designed to cut: Cement board or Wonderboard™