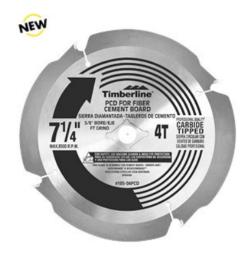

## Item #305-08PCD, Amana Timberline PCD Fiber Cement Board: Diamond Technology \$92.23

Thank you for shopping with us! The Timberline® diamond saw blade features four polycrystalline diamond teeth for greater cuts.

• Laser-cut plate, bore & expansion slots • Hand flattened & tempered plate • Up to 40X longer life than carbide-tipped Designed to cut: Hardiplank®, Hardiboard®, and Wonderboard™ Product Information: • FT Grind • Thin Kerf • Diamond Teeth • Professional Quality • Clamshell Packaged

| SPECIFICATIONS |                   |
|----------------|-------------------|
| Bore           | 1 in              |
| Grind          | FT                |
| Kerf           | .087 in (2.2 mm)  |
| Manufacturer   | Amana Tool        |
| Plate          | .063 in1.6 mm     |
| Teeth          | 8                 |
| Usage/System   | Chop & Miter Saws |