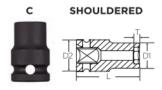

Don't see what you need? Other sizes made to order; please request a quote.

Thin wall sockets designed for limited clearance applications

| SPECIFICATIONS |                 |
|----------------|-----------------|
| Diameter (D1)  | 0.63 in         |
| Diameter (D2)  | 0.98 in         |
| Length         | 1 1/2 in        |
| Manufacturer   | Vega Industries |
| Opening        | 3/8 in          |
| Style          | С               |