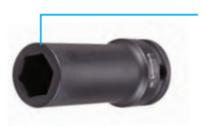

## Item #30381-T, Vega 6-pt Impact Sockets Std Length Thin Wall - 1/2" Sq Drive (SAE) \$6.07

Thank you for shopping with us!

Made from high grade alloy steel. Rounded corners on hex and square opening for stress relief.

Don't see what you need? Other sizes made to order; please request a quote.

Thin wall sockets designed for limited clearance applications

| SPECIFICATIONS |                 |
|----------------|-----------------|
| Diameter (D1)  | 0.63 in         |
| Diameter (D2)  | 0.98 in         |
| Length         | 1 1/2 in        |
| Manufacturer   | Vega Industries |
| Opening        | 3/8 in          |
| Style          | С               |