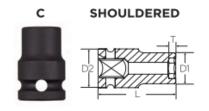

Don't see what you need? Other sizes made to order; please request a quote.

Thin wall sockets designed for limited clearance applications

| SPECIFICATIONS |                 |
|----------------|-----------------|
| Diameter (D1)  | 0.63 in         |
| Diameter (D2)  | 0.98 in         |
| Length         | 1 1/2 in        |
| Manufacturer   | Vega Industries |
| Opening        | 3/8 in          |
| Style          | C               |