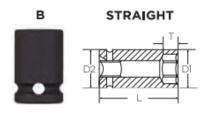

## Item #30343-T, Vega 6-pt Impact Sockets Long Length Thin Wall - 1/2" Sq Drive (SAE) \$12.64

Thank you for shopping with us!

Made from high grade alloy steel. Rounded corners on hex and square opening for stress relief.

Don't see what you need? Other sizes made to order; please request a quote.

Thin wall sockets designed for limited clearance applications

| SPECIFICATIONS |                 |
|----------------|-----------------|
| Diameter       | 1.06 in         |
| Length         | 3.2 in          |
| Manufacturer   | Vega Industries |
| Opening        | 3/4 in          |
| Style          | В               |