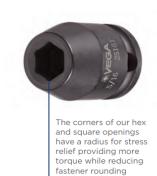

## Item #30343-D, Vega 12-pt Impact Sockets Long Length - 1/2" Sq Drive (SAE) \$12.14

Thank you for shopping with us!

Made from high grade alloy steel. Rounded corners on hex and square opening for stress relief.