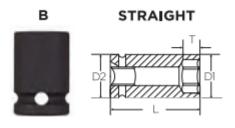

## Don't see what you need? Other sizes made to order; please request a quote.

| SPECIFICATIONS |                 |
|----------------|-----------------|
| Diameter (D1)  | 1.1 in          |
| Diameter (D2)  | 1.1 in          |
| Length         | 3.2 in          |
| Manufacturer   | Vega Industries |
| Opening        | 3/4 in          |
| Style          | В               |