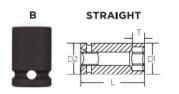

## Item #30341-T, Vega 6-pt Impact Sockets Std Length Thin Wall - 1/2" Sq Drive (SAE)

**\$7.85** Thank you for shopping with us!

Made from high grade alloy steel. Rounded corners on hex and square opening for stress relief.

Don't see what you need? Other sizes made to order; please request a quote.

Thin wall sockets designed for limited clearance applications

| SPECIFICATIONS |                 |
|----------------|-----------------|
| Diameter (D1)  | 1.06 in         |
| Diameter (D2)  | 1.06 in         |
| Length         | 1 1/2 in        |
| Manufacturer   | Vega Industries |
| Opening        | 3/4 in          |
| Style          | В               |